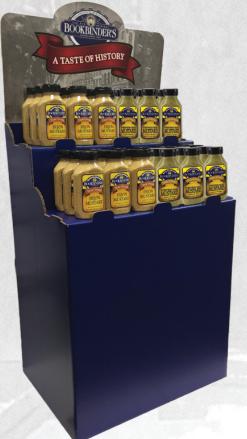

#### A SMART AND CONVENIENT WAY TO SHOW OFF BOOKBINDER'S EVERYTHING BAGEL AND STONE GROUND DIJON MUSTARDS.

Our multi-functional shipper display is a great way to feature products in your stores. They can be strategically placed anywhere to help encourage shoppers to grab a bottle or two and be on their way.

#### RETAIL-FOCUSED SHIPPER ATTRACTIVELY DISPLAYS 36 BOTTLES

- Full Kosher Certification (U)
- Great for end cap displays
- Ideal for meat department cross merchandising
- Easy to assemble 2 minute set up
- Encourages impulse purchases