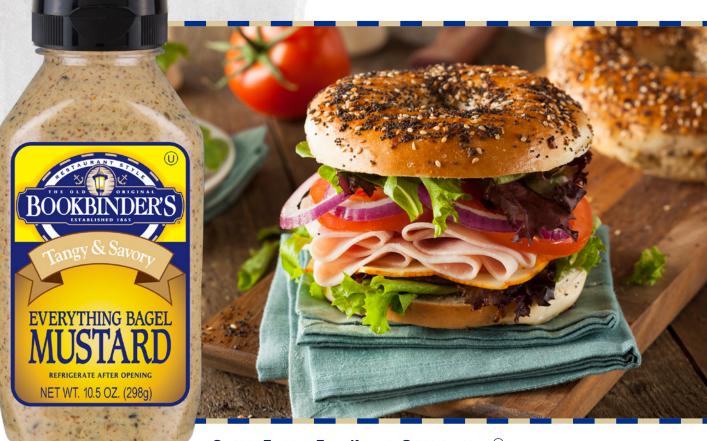

# TANGY, SAVORY, AND EVERYTHING IN BETWEEN.

### EVERYTHING YOU LOVE ABOUT EVERYTHING BAGELS IN A MUSTARD.

With a tangy blend of spices, seeds, and flavor you can see, Everything Bagel Mustard adds a unique kick to your favorite foods. Spread it on any sandwich, great as an ingredient for sauces or salad dressings, and makes dips and spreads something to talk about.