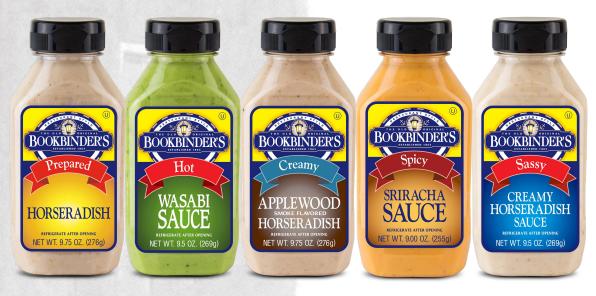

# PREPARED HORSERADISH

Nothing spices up prime rib like our shelf-stable Prepared Horseradish. Use it to add zing to Bloody Marys, sandwiches, recipes or as a side to meats and smoked fish.

# SRIRACHA SAUCE

Our Thai inspired Spicy Sriracha Sauce is made with red jalapeño peppers and garlic blended into a rich and creamy dressing. This sauce provides a flavorful and convenient way to spice up a variety of meals!

#### WASABI SAUCE

This Asian inspired sauce brings joy to sushi lovers everywhere. Add an extra kick to green vegetables. Try it on salmon, rare roast beef, steak or egg rolls.

# APPLEWOOD HORSERADISH

Our Applewood Smoke Flavored Horseradish Sauce has a creamy texture and a slightly sweet and smoky flavor, with a strong horseradish heat. This sauce is a delicious complement to a variety of your favorite foods.

#### **CREAMY HORSERADISH SAUCE**

Traditionally served with roast beef, however it makes an excellent side to smoked fish and other meats. Use it to zip up sandwiches and recipes. Made with fresh horseradish.