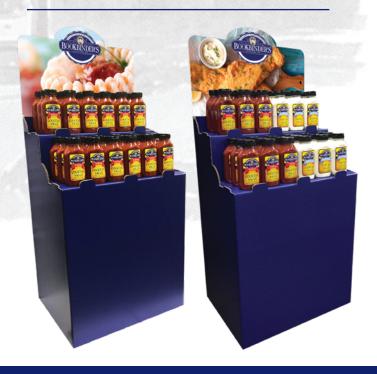

#### PRE-PACKED SHIPPERS AVAILABLE

- Full Kosher Certification (0)
- Great for end cap displays
- Ideal for seafood department cross merchandising
- Easy to assemble 2 minute set up
- Encourages impulse purchases

| ITEM<br>No.                                                                                                                                                                                                         | PRODUCT<br>DESCRIPTION    | Case<br>Pack | CASE<br>WEIGHT | UPC<br>No.      | GTIN<br>No.        | SHELF<br>LIFE |
|---------------------------------------------------------------------------------------------------------------------------------------------------------------------------------------------------------------------|---------------------------|--------------|----------------|-----------------|--------------------|---------------|
| Pallet Configuration: 38 x 7 = 266 Case Dimensions: D7.88 x W5.88 x H6.00 in. Unit Dimensions: D1.87 x W2.51 x H5.80 in. Case Cube: 0.16ft. <sup>3</sup>                                                            |                           |              |                |                 |                    |               |
| 72635                                                                                                                                                                                                               | Chili Sauce               | 9/10.75 oz.  | 6.73 lbs       | 0 71851 72635 7 | 1 00 71851 72635 4 | 365 days      |
| 72029                                                                                                                                                                                                               | Tartar Sauce              | 9/9.5 oz.    | 6.05 lbs       | 0 71851 00165 2 | 1 00 71851 00165 9 | 365 days      |
| 72028                                                                                                                                                                                                               | Cocktail Sauce            | 9/10.5 oz.   | 6.64 lbs       | 0 71851 00150 8 | 1 00 71851 00150 5 | 365 days      |
| 72643                                                                                                                                                                                                               | Hot Cocktail Sauce        | 9/10.25 oz.  | 6.51 lbs       | 0 71851 72643 2 | 1 00 71851 72643 9 | 365 days      |
| 73017                                                                                                                                                                                                               | Horseradish Remoulade     | 9/9 oz.      | 5.86 lbs       | 0 71851 73017 0 | 1 00 71851 73017 7 | 365 days      |
| Pallet Configuration: 6 x 7 = 42 Case Dimensions: D18.88 x W15.88 x H8.25 in. Unit Dimensions: D1.87 x W2.51 x H5.80 in. Case Cube: 1.44ft. <sup>3</sup> Assembled Shipper Dimensions: D13.00 x W18.38 x H40.50 in. |                           |              |                |                 |                    |               |
| 72667                                                                                                                                                                                                               | 36 - Chili Sauce          | 36 Units     | 30.36 lbs      | 0 71851 72667 8 | 1 00 71851 72667 5 | 365 days      |
| 72090                                                                                                                                                                                                               | 36 - Cocktail Sauce       | 36 Units     | 30.01 lbs      | 0 71851 72090 4 | 1 00 71851 72090 1 | 365 days      |
| 72089                                                                                                                                                                                                               | 18 - Cocktail/18 - Tartar | 36 Units     | 28.83 lbs      | 0 71851 72089 8 | 1 00 71851 72089 5 | 365 days      |
| 73030                                                                                                                                                                                                               | 36 - Tartar Sauce         | 36 Units     | 27.66 lbs      | 0 71851 73030 9 | 1 00 71851 73030 6 | 365 days      |