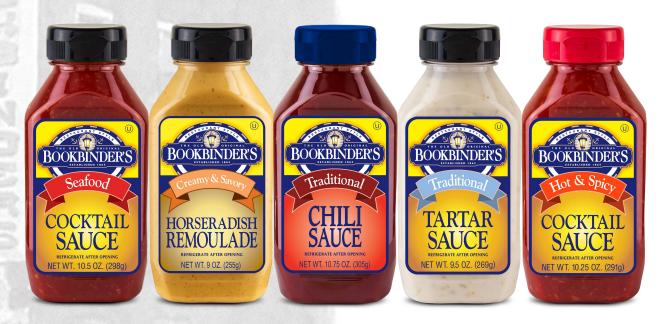

# **COCKTAIL SAUCE**

A special recipe using our own fresh ground horseradish for a smooth tangy taste! Traditionally served with shrimp, crab, oysters and fried seafood.

# HORSERADISH REMOULADE

A special recipe using our own fresh ground horseradish for a smooth tangy taste! Traditionally served with shrimp, crab, oysters and fried seafood.

#### **CHILI SAUCE**

You'll love adding this tasty sauce to your traditional dishes such as shrimp, chicken, burgers, fries, meatballs and meatloaf.

# TARTAR SAUCE

The perfect complement to "fish and chips", crab cakes, and grilled or baked fish.

# **HOT & SPICY COCKTAIL SAUCE**

For those who like it "hot". Mixes well into a Bloody Mary, pairs with Shrimp Cocktail, along with the traditional uses of regular cocktail sauce.