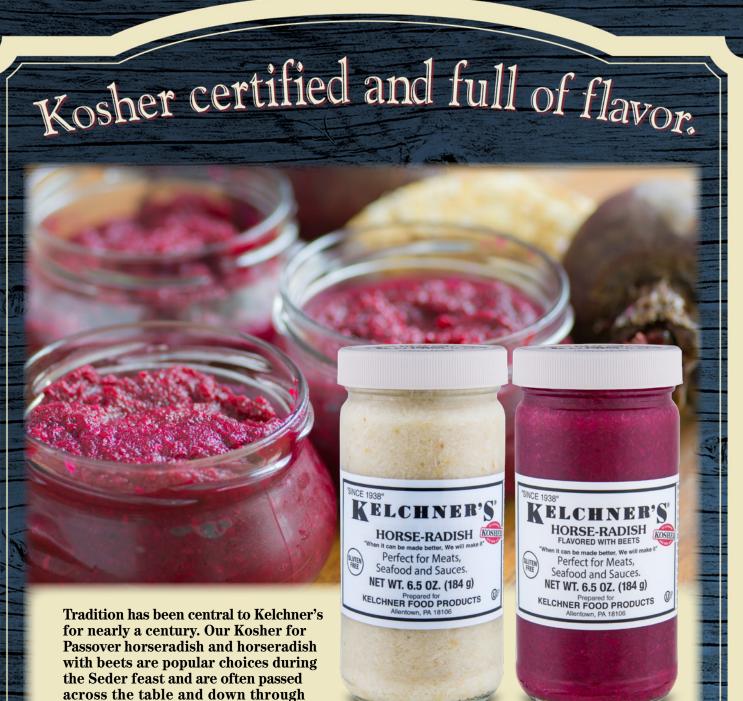

Horseradish

the generations.

For nearly a century, families have been serving our Prepared Horseradish as part of their Seder feast. Our Horseradish for Passover bears the mark of the Rabbi who supervises preparation of the traditional bitter herb. Available in a 6.5 oz. jar.

## **Horseradish with Beets**

Our Kosher for Passover horseradish with beets is milder and sweeter than traditional prepared horseradish. Its deep color is flavor for the eyes, adding a visual spark to the signature kick of horseradish. Available in a 6.5 oz. jar.