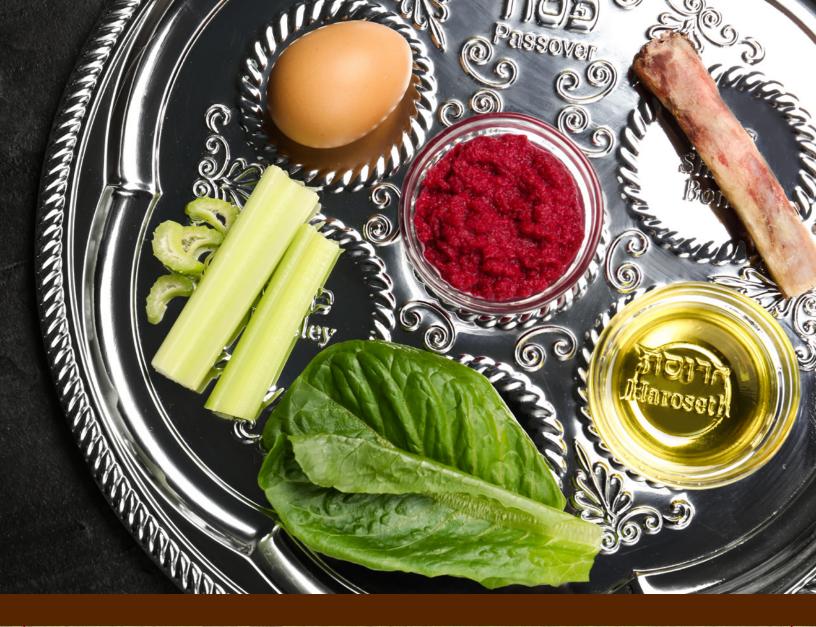

Horseradish

the generations.

For nearly a century, families have been serving our Prepared Horseradish as part of their Seder feast. Our Horseradish for Passover bears the mark of the Rabbi who supervises preparation of the traditional bitter herb. Available in a 6.5 oz. jar.

## **Horseradish with Beets**

Our Kosher for Passover horseradish with beets is milder and sweeter than traditional prepared horseradish. Its deep color is flavor for the eyes, adding a visual spark to the signature kick of horseradish. Available in a 6.5 oz. jar.