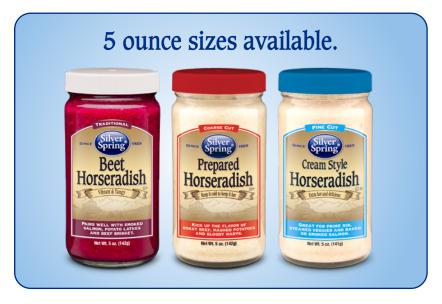

#### **BEET HORSERADISH**

A savory, eye-watering heat combined with mildly sweet undertones.

#### PREPARED HORSERADISH

A savory, full body flavor with strong heat.

#### CREAM STYLE HORSERADISH

The original fine-cut blend of horseradish and Wisconsin sweet cream.