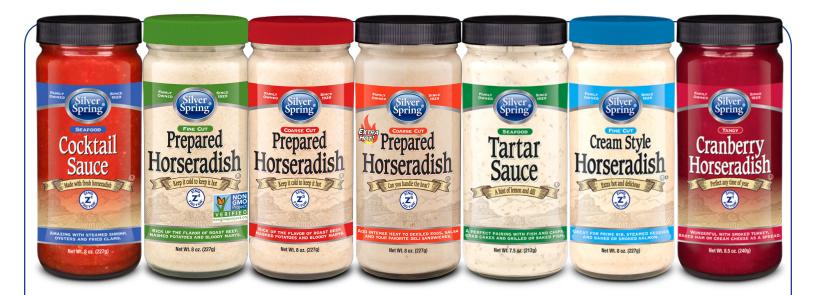

## EXTRA HOT PREPARED HORSERADISH

A strong, pungent, sinus-clearing heat combined with a tangy punch.

#### **CRANBERRY HORSERADISH**

A strong heat with a tangy, fruity body.

#### **COCKTAIL SAUCE**

A rich, chunky texture with a zesty tomato bite finished with a subtle but punchy horseradish flavor.

#### PREPARED HORSERADISH

A savory, full body flavor with strong heat.

## NON-GMO PREPARED HORSERADISH

Certified Non-GMO and vigorously tested for flavor potency, ensuring the best horseradish available on the market.

#### CREAM STYLE HORSERADISH

The original fine-cut blend of horseradish and Wisconsin sweet cream.

#### TARTAR SAUCE

A creamy texture with a distinctive tartness and hint of lemon and dill.

Discover recipes and more at silverspringfoods.com

2424 ALPINE ROAD EAU CLAIRE, WI 54703 PHONE: 800.826.7322 FAX: 715.830.9702