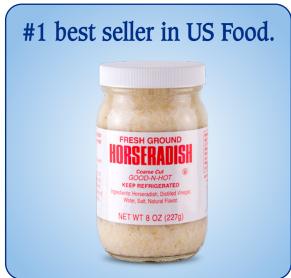

#### FRESH GROUND HORSERADISH

Pungent and strong on the palate with eyewatering heat and a subtle tangy finish.