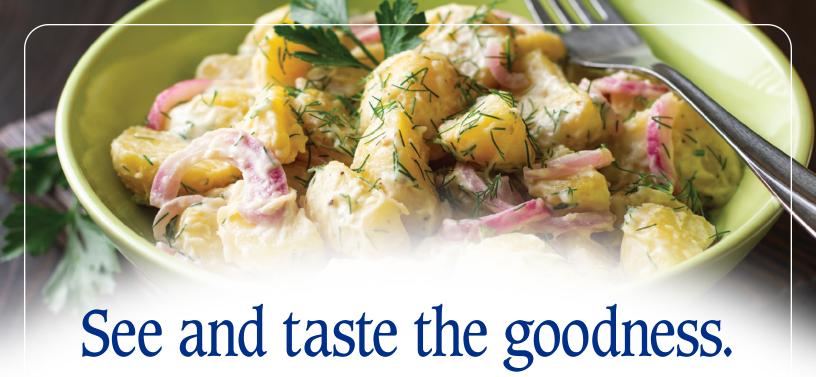

ur new Stone Ground Mustard is a new take on a long history of mustard preparation. Blending ground mustard seeds with various ingredients has been practiced and experimented with for centuries. Our own rich history in mustard-making has resulted in one of the most delicious and traditional products to date. With just the right grind, we've unleashed the flavor that's not only seen right in the bottle, but apparent when you take your first bite.