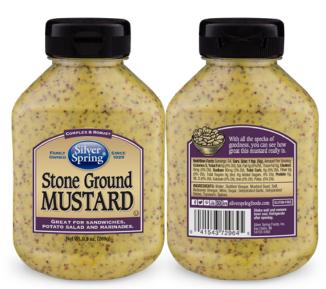

ur new Stone Ground Mustard is a new take on a long history of mustard preparation. Blending ground mustard seeds with various ingredients has been practiced and experimented with for centuries. Our own rich history in mustard-making has resulted in one of the most delicious and traditional products to date. With just the right grind, we've unleashed the flavor that's not only seen right in the bottle, but apparent when you take your first bite.

| ITEM<br>No. | PRODUCT<br>NAME                                                     | CASE<br>PACK | CASE<br>WEIGHT | UPC No.         | GTIN No.           | SHELF LIFE |
|-------------|---------------------------------------------------------------------|--------------|----------------|-----------------|--------------------|------------|
| 72964       | SS Stone Ground<br>Mustard                                          | 9/9.5 oz     | 5.83 lbs.      | 0 41543 72964 5 | 10 0 41543 72964 2 | 365 days   |
| 72988       | 36ct SS 18 Everything<br>Bagel Mustard / 18 Stone<br>Ground Mustard | 9/9.5 oz     | 27.91 lbs.     | 0 41543 72988 1 | 10 0 41543 72988 8 | 365 days   |