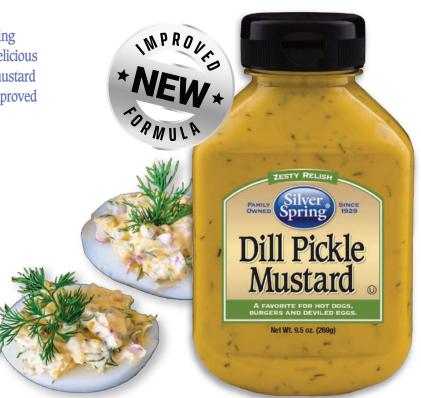

## A Flavor You'll Relish.

WE ADDED DILL AND PICKLE RELISH TO THE TANGY TRADITION OF YELLOW MUSTARD. THE SAVORY VERSATILITY OF YELLOW MUSTARD WITH A SNAPPY CRUNCH OF DILL PICKLE RELISH MAKES THIS A MUST-HAVE FOR PICNIC FAVORITES LIKE BURGERS, HOT DOGS, SANDWICHES, AND DEVILED EGGS.

he same set of high standards we put into growing and processing horseradish are applied to our delicious specialty mustards. With ingredients like the finest mustard seed, turmeric, dill, and pickle relish, our new and improved Dill Pickle Mustard formula is a flavor you'll relish!